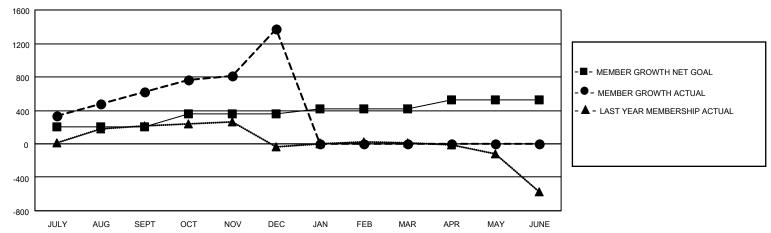

#### GOALS AND ACTUAL MEMBERS CUMULATIVE

| DROPPED CLUBS: 1 |     | 142 CLUBS OF 236 ADDED 1 OR MORE<br>NEW MEMBERS | GENDER DISTRIBUTION  MALE 4,251 (70.17%)  FEMALE 1,807 (29.83%) |                 |       |
|------------------|-----|-------------------------------------------------|-----------------------------------------------------------------|-----------------|-------|
| DROPPED MEMBERS  |     |                                                 | FEWALE                                                          | 1,007 (29.0370) |       |
| DECEASED         | 0   | CLICK HERE FOR CUMULATIVE                       | TOTAL FAMILY UNIT MEMBERS                                       |                 | 3,559 |
| CLUB CANCELLED   | 0   | MEMBERSHIP DATA                                 |                                                                 |                 | 2 200 |
| OTHER 330        |     |                                                 | FAMILY MEMBERS PAYING HALF DUES                                 |                 | 2,369 |
| TOTAL            | 330 |                                                 |                                                                 |                 |       |

## District 325A2

| Clubs         |               |             |               | Members               |                        |                         |                                                    |  |
|---------------|---------------|-------------|---------------|-----------------------|------------------------|-------------------------|----------------------------------------------------|--|
|               | RESULTS FOR   | R 2020-2021 |               | RESULTS FOR 2020-2021 |                        |                         |                                                    |  |
| QUARTER       | NEW CLUB GOAL | NEW CLUBS   | DROPPED CLUBS | QUARTER MEME          | BER GROWTH NET<br>GOAL | MEMBER GROWTH<br>ACTUAL | DROPPED<br>MEMBERS ACTUAL<br>(including transfers) |  |
| JULY/AUG/SEPT | 10            | 13          | 1             | JULY/AUG/SEPT         | 205                    | 742                     | 92                                                 |  |
| OCT/NOV/DEC   | 3             | 26          | 0             | OCT/NOV/DEC           | 156                    | 1006                    | 238                                                |  |
| JAN/FEB/MAR   | 1             | 0           | 0             | JAN/FEB/MAR           | 55                     | 0                       | 0                                                  |  |
| APR/MAY/JUNE  | 1             | 0           | 0             | APR/MAY/JUNE          | 105                    | 0                       | 0                                                  |  |