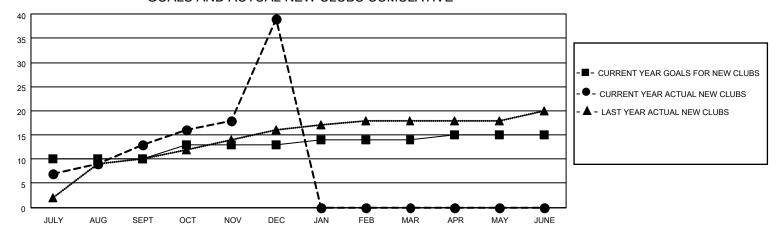

### GOALS AND ACTUAL NEW CLUBS CUMULATIVE

## District 325A2

| Clubs         |               |             |               | Members               |                        |                         |                                                    |  |
|---------------|---------------|-------------|---------------|-----------------------|------------------------|-------------------------|----------------------------------------------------|--|
|               | RESULTS FOR   | R 2020-2021 |               | RESULTS FOR 2020-2021 |                        |                         |                                                    |  |
| QUARTER       | NEW CLUB GOAL | NEW CLUBS   | DROPPED CLUBS | QUARTER MEME          | BER GROWTH NET<br>GOAL | MEMBER GROWTH<br>ACTUAL | DROPPED<br>MEMBERS ACTUAL<br>(including transfers) |  |
| JULY/AUG/SEPT | 10            | 13          | 1             | JULY/AUG/SEPT         | 205                    | 742                     | 92                                                 |  |
| OCT/NOV/DEC   | 3             | 26          | 0             | OCT/NOV/DEC           | 156                    | 1006                    | 238                                                |  |
| JAN/FEB/MAR   | 1             | 0           | 0             | JAN/FEB/MAR           | 55                     | 0                       | 0                                                  |  |
| APR/MAY/JUNE  | 1             | 0           | 0             | APR/MAY/JUNE          | 105                    | 0                       | 0                                                  |  |